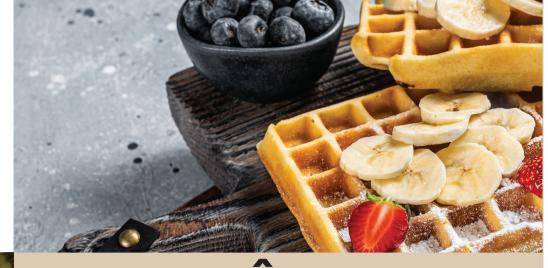

#### ADD TO YOUR CRÊPE OR WAFFLE

Nutella Milk chocolate White chocolate Strawberry Banana

**NUTELLA LOVERS** Classic base, Nutella chocolate topped with powdered sugar

PRICES

Crêpe + 0,0

Waffle + 0,5

**B.O.S.** 8.5 Classic base, topped with banana slices, strawberry slices, Oreo crumble, milk and white chocolate