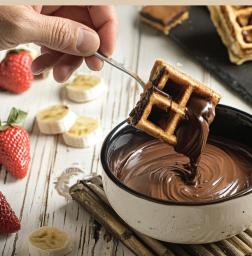

#### ADD TO YOUR CRÊPE OR WAFFLE

Nutella Milk chocolate White chocolate Strawberry Banana

**NUTELLA LOVERS** Classic base, Nutella chocolate topped with powdered sugar

PRICES

Crêpe + 0,0

Waffle + 0,5

**B.O.S.** 8.5 Classic base, topped with banana slices, strawberry slices, Oreo crumble, milk and white chocolate

**NUTTY SYMPHONY** Classic base, topped with pistachio, cashew, hazelnut, Nutella, and white chocolate

**DUAL CHOCOLATES** Classic base, topped white and milk chocolate.

**BANANA BREEZE** Classic base, topped with banana slices and caramel sauce