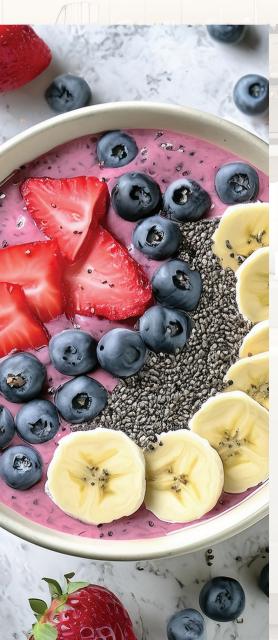

6.0

6.5

6.0

7.0

8.0

8.5

| ERI | RY | BO | WL |  |
|-----|----|----|----|--|
|     |    | _  |    |  |

Mixed berries, mango, strawberry, blueberries, yogurt. Topping: Banana slices, granola, chia seeds, sunflower seeds, coconut

#### GREENZ 8.0

Avocado, spinach, pineapple, banana, yogurt, coconut. Topping: Strawberry slices, chia seeds, cashew nuts, coconut

#### PEANUTBAN

Peanut butter, banana, chocolate chips, walnuts, milk, vanilla ice cream. Topping: Banana slices, granola, dates, walnuts, chocolate chips