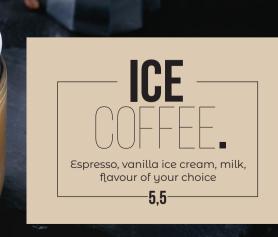

## **DRINKS.**

| COFFEE & TEA    |     | SOFT DRINKS             |
|-----------------|-----|-------------------------|
| AMERICANO       | 3,2 | COCA-COLA ORIGINAL      |
| ESPRESSO        | 3,2 | COCA-COLA ZERO          |
| DOPPIO          | 4,5 | FANTA ORANGE            |
| CAPPUCCINO      | 3,5 | FANTA CASSIS            |
| FLAT WHITE      | 4,5 | SPRITE                  |
| LATTE MACCHIATO | 4,5 | FUZE TEA MANGO          |
| HOT CHOCO       | 4,0 | FUZE TEA LEMON SPARKLIN |
| TEA             | 3,0 | FUZE TEA BLACK TEA      |
| FRESH MINT TEA  | 4,0 | FUZE TEA PEACH          |
|                 |     | RED BULL                |
| EXTRA:          |     | WATER                   |
| COFFEE FLAVOUR  | 0.8 |                         |
| WHIPPED CREAM   | 1.0 |                         |
|                 |     |                         |